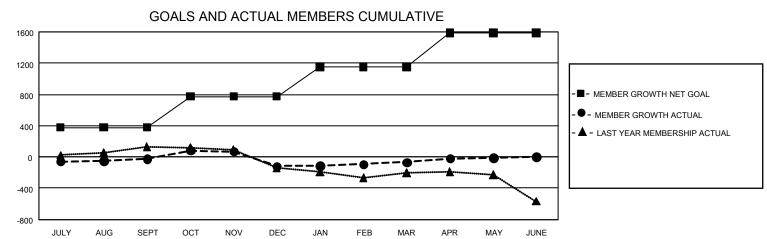

## GAT MONTHLY MEMBERSHIP PROGRESS REPORT

GMT Constitutional Area 1, Group E

REPORT DOES NOT INCLUDE CLUBS IN UNDISTRICTED AREAS.

| Clubs                 |               |           |               | Members               |                          |                         |                                                    |
|-----------------------|---------------|-----------|---------------|-----------------------|--------------------------|-------------------------|----------------------------------------------------|
| RESULTS FOR 2022-2023 |               |           |               | RESULTS FOR 2022-2023 |                          |                         |                                                    |
| QUARTER               | NEW CLUB GOAL | NEW CLUBS | DROPPED CLUBS | QUARTER               | EMBER GROWTH NET<br>GOAL | MEMBER GROWTH<br>ACTUAL | DROPPED MEMBERS<br>ACTUAL (including<br>transfers) |
| JULY/AUG/SEPT         | - 12          | 0         | 5             | JULY/AUG/SEPT         | 378                      | 777                     | 711                                                |
| OCT/NOV/DEC           | 21            | 0         | 2             | OCT/NOV/DEC           | 397                      | 738                     | 774                                                |
| JAN/FEB/MAR           | 21            | 0         | 1             | JAN/FEB/MAR           | 375                      | 748                     | 615                                                |
| APR/MAY/JUNE          | 33            | 0         | 1             | APR/MAY/JUNE          | 435                      | 496                     | 411                                                |