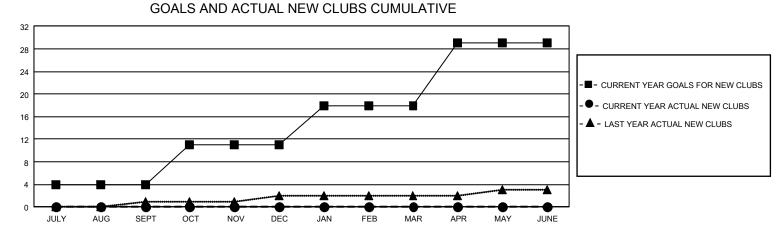

## GAT MONTHLY MEMBERSHIP PROGRESS REPORT

GMT Constitutional Area 1, Group E

REPORT DOES NOT INCLUDE CLUBS IN UNDISTRICTED AREAS.

| Clubs                 |               |           |               | Members               |                          |                         |                                                    |
|-----------------------|---------------|-----------|---------------|-----------------------|--------------------------|-------------------------|----------------------------------------------------|
| RESULTS FOR 2022-2023 |               |           |               | RESULTS FOR 2022-2023 |                          |                         |                                                    |
| QUARTER               | NEW CLUB GOAL | NEW CLUBS | DROPPED CLUBS | QUARTER               | EMBER GROWTH NET<br>GOAL | MEMBER GROWTH<br>ACTUAL | DROPPED MEMBERS<br>ACTUAL (including<br>transfers) |
| JULY/AUG/SEPT         | - 12          | 0         | 5             | JULY/AUG/SEPT         | 378                      | 777                     | 711                                                |
| OCT/NOV/DEC           | 21            | 0         | 2             | OCT/NOV/DEC           | 397                      | 738                     | 774                                                |
| JAN/FEB/MAR           | 21            | 0         | 1             | JAN/FEB/MAR           | 375                      | 748                     | 615                                                |
| APR/MAY/JUNE          | 33            | 0         | 1             | APR/MAY/JUNE          | 435                      | 496                     | 411                                                |